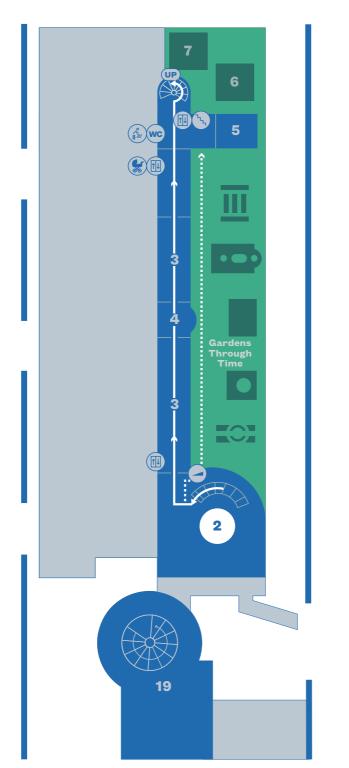

## **Lower Ground Floor**

Start Here

Lift

\( \) Stairs

Buggy Park

wc Toilets

Nappy Change

Accessible Parking

Bicycle Parking

Bus Stop

Hoxton Overground Station

(Step-free access)

Ramp

Santander Cycles Rack

Museum Café

1 Welcome Desk

2 Studio

3 Home Galleries

4 Undercroft

5 Learning Pavillion

Herb Garden

7 Discovery Garden

Family Play Area

9 Lunch Room

10 Plain English Kitchen

11 Georgian Room

12 Ironmongers Graveyard

13 Domestic Game Changers

14 Rooms Through Time

15 Chapel

16 Garden Reading Room

17 Reading Lounge

18 Shop

19 Activity Rooms & Exhibition Space

20 Almshouse 14

21 Library

22 Collections Display