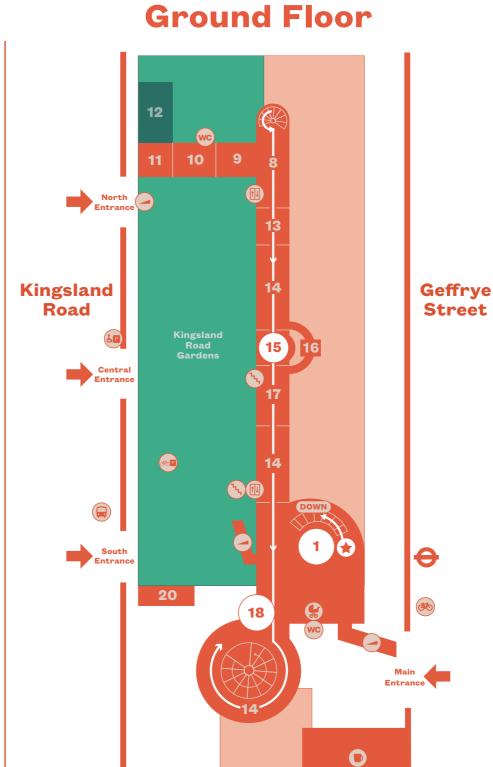

## **Lower Ground Floor**

Start Here

Lift

\( \) Stairs

Buggy Park

wc Toilets

Nappy Change

Accessible Parking

Bicycle Parking

Bus Stop

Hoxton Overground Station

(Step-free access)

Ramp

Santander Cycles Rack

Museum Café

1 Welcome Desk

2 Studio

3 Home Galleries

4 Undercroft

5 Learning Pavillion

Herb Garden

7 Discovery Garden

Family Play Area

9 Lunch Room

10 Plain English Kitchen

11 Georgian Room

12 Ironmongers Graveyard

13 Domestic Game Changers

14 Rooms Through Time

15 Chapel

16 Garden Reading Room

17 Reading Lounge

18 Shop

19 Activity Rooms & Exhibition Space

20 Almshouse 14

21 Library

22 Collections Display